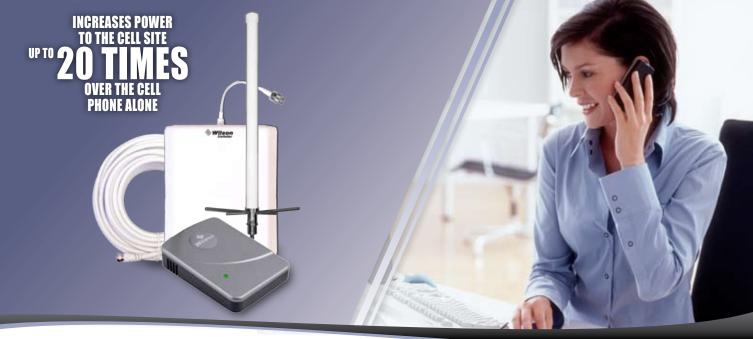

### In-Building Wireless Signalboost™ **DB Pro**<sup>™</sup> Amplifier

The SIGNALBOOST<sup>™</sup> DB Pro cellular amplifier kit significantly improves the performance of any cellular device on any network (except Nextel\*) experiencing weak signal inside of buildings. Installation simplicity without sacrificing performance highlights this product. At the center of this kit is the DB Pro dual band amplifier with a new high gain design. An external omni directional gain antenna with multiple mounting options eliminates researching cell site locations and antenna pointing. The inside panel antenna which rebroadcasts the amplified signal is designed for optional in-wall mounting. All components are interconnected using provided standard TV cable (RG-6) which is easily available and often found pre-installed, simplifying cable runs.

- Significantly improves voice and data quality
- Works wirelessly with multiple cell phones and data cards simultaneously
- Receives and transmits better than your cell phone
- Designed for use with standard TV cable common in many homes.
- Extends cell phone battery life
- Cell site friendly design
- FCC and Industry Canada type accepted

#### THE SIGNALBOOST<sup>™</sup> DB PRO KIT INCLUDES

- 801262 62dB 800/1900MHz SIGNALBOOST<sup>™</sup> Amplifier
- 301201 75 Ohm Omni Antenna
- 301155 Wall Mount Panel Antenna
- 291126 20' White RG6 Coax
- 291127 30' White RG6 Coax
- 951121 50' White RG6 Coax