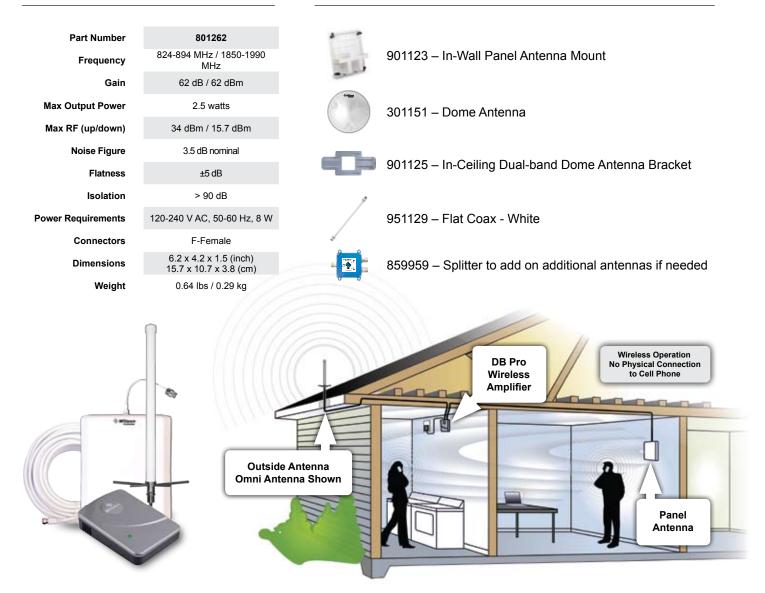

#### THE SIGNALBOOST<sup>™</sup> DB PRO KIT INCLUDES

- 801262 62dB 800/1900MHz SIGNALBOOST<sup>™</sup> Amplifier
- 301201 75 Ohm Omni Antenna
- 301155 Wall Mount Panel Antenna
- 291126 20' White RG6 Coax
- 291127 30' White RG6 Coax
- 951121 50' White RG6 Coax

#### SPECIFICATIONS

#### **OPTIONAL ACCESSORIES**

© Copyright 2009 • For additional information contact Wilson Electronics at 866-294-6996 • www.wilsonelectronics.com